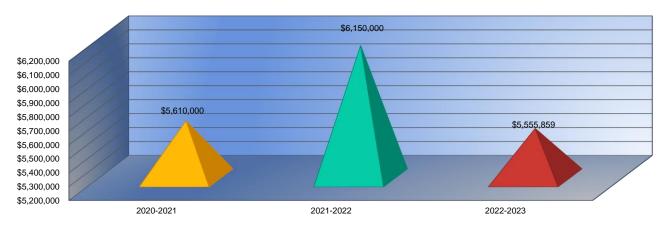

### Summary of General and Supplemental General Fund Expenditures by Function\*

|                          |             | %     |             | %     |        |             | %     |        |
|--------------------------|-------------|-------|-------------|-------|--------|-------------|-------|--------|
|                          | 2020-2021   | of    | 2021-2022   | of    | %      | 2022-2023   | of    | %      |
|                          | Actual      | Total | Actual      | Total | Change | Budget      | Total | Change |
| Instruction              | \$2,506,894 | 49%   | \$2,999,566 | 49%   | 20%    | \$3,403,956 | 51%   | 13%    |
| Student Support          | \$175,912   | 3%    | \$161,739   | 3%    | -8%    | \$197,625   | 3%    | 22%    |
| Instructional Support    | \$150,536   | 3%    | \$147,829   | 2%    | -2%    | \$158,770   | 2%    | 7%     |
| Administration & Support | \$1,068,679 | 21%   | \$1,201,597 | 20%   | 12%    | \$1,252,683 | 19%   | 4%     |
| Operations & Maintenance | \$869,360   | 17%   | \$918,441   | 15%   | 6%     | \$1,008,771 | 15%   | 10%    |
| Transportation           | \$342,641   | 7%    | \$683,647   | 11%   | 100%   | \$713,184   | 11%   | 4%     |
| Capital Improvements     | \$0         | 0%    | \$0         | 0%    | 0%     | \$0         | 0%    | 0%     |
| Other Costs              | \$0         | \$0   | \$0         | \$0   | 0%     | \$0         | 0%    | 0%     |
| Total Expenditures       | \$5,114,022 | 100%  | \$6,112,819 | 100%  | 20%    | \$6,734,989 | 100%  | 10%    |
| Amount per Pupil         | \$6,778     |       | \$8,156     |       | 20%    | \$8,398     |       | 3%     |