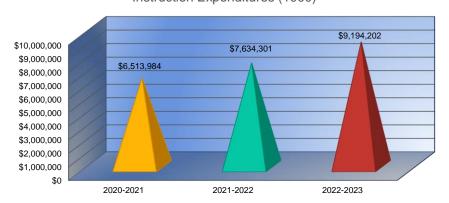

#### **Summary of Total Expenditures by Function (All Funds)**

|                                                      | 2020-2021<br>Actual | % of<br>Total | 2021-2022    | % of<br>Total | %<br>Change | 2022-2023    | % of<br>Total | %<br>Change |
|------------------------------------------------------|---------------------|---------------|--------------|---------------|-------------|--------------|---------------|-------------|
|                                                      |                     |               | Actual       |               | Change      | Budget       |               |             |
| Instruction                                          | \$6,513,984         | 50%           | \$7,634,301  | 63%           | 17%         | \$9,194,202  | 53%           | 20%         |
| Student Support Services                             | \$451,242           | 3%            | \$369,867    | 3%            | -18%        | \$840,698    | 5%            | 127%        |
| Instructional Support Services                       | \$170,924           | 1%            | \$193,164    | 2%            | 13%         | \$639,543    | 4%            | 231%        |
| Administration & Support                             | \$1,282,150         | 10%           | \$1,305,310  | 11%           | 2%          | \$1,739,998  | 10%           | 33%         |
| Operations & Maintenance                             | \$952,099           | 7%            | \$1,005,220  | 8%            | 6%          | \$1,842,072  | 11%           | 83%         |
| Transportation                                       | \$516,769           | 4%            | \$814,896    | 7%            | 58%         | \$1,401,080  | 8%            | 72%         |
| Food Services                                        | \$602,699           | 5%            | \$721,372    | 6%            | 20%         | \$986,463    | 6%            | 37%         |
| Capital Improvements                                 | \$2,303,234         | 18%           | \$0          | 0%            | -100%       | \$675,000    | 4%            | 0%          |
| Debt Services                                        | \$157,944           | 1%            | \$133,819    | 1%            | -15%        | \$108,174    | 1%            | -19%        |
| Other Costs                                          | \$0                 | 0%            | \$0          | 0%            | 0%          | \$0          | 0%            | 0%          |
| Total Expenditures <sup>1</sup>                      | 12,951,045          | 100%          | \$12,177,949 | 100%          | -6%         | \$17,427,230 | 100%          | 43%         |
| Amount per Pupil                                     | \$17,165            |               | \$16,248     |               | -5%         | \$21,730     |               | 34%         |
| Current Expenditures <sup>2</sup>                    | \$10,875,824        | 100%          | \$11,806,787 | 100%          | 9%          | \$14,879,935 | 100%          | 26%         |
| Amount per Pupil                                     | \$14,415            |               | \$15,753     |               | 9%          | \$18,554     |               | 18%         |
| Percent of Expenditures for Instruction <sup>3</sup> |                     |               |              |               |             |              |               |             |
| Total Expenditures                                   | \$6,446,168         | 50%           | \$7,263,139  | 60%           | 10%         | \$8,776,907  | 50%           | -10%        |
| Current Expenditures                                 | \$6,446,168         | 59%           | \$7,263,139  | 62%           | 3%          | \$8,776,907  | 59%           | -3%         |

#### **Total Expenditures By Function (All Funds)**

| Instruction                     |
|---------------------------------|
| Student Support                 |
| Instructional Support           |
| Administration & Support        |
| Operations & Maintenance        |
| Transportation                  |
| Food Services                   |
| Capital Improvements            |
| Debt Services                   |
| Other Costs                     |
| Total Expenditures <sup>1</sup> |

| 2020-2021<br>Actual |
|---------------------|
| \$6,513,984         |
| \$451,242           |
| \$170,924           |
| \$1,282,150         |
| \$952,099           |
| \$516,769           |
| \$602,699           |
| \$2,303,234         |
| \$157,944           |
| \$0                 |
| \$12,951,045        |

| 2021-2022    |
|--------------|
| Actual       |
| \$7,634,301  |
| \$369,867    |
| \$193,164    |
| \$1,305,310  |
| \$1,005,220  |
| \$814,896    |
| \$721,372    |
| \$0          |
| \$133,819    |
| \$0          |
| \$12,177,949 |

| 2022-2023    |  |  |  |  |  |
|--------------|--|--|--|--|--|
|              |  |  |  |  |  |
| Budget       |  |  |  |  |  |
| \$9,194,202  |  |  |  |  |  |
| \$840,698    |  |  |  |  |  |
| \$639,543    |  |  |  |  |  |
| \$1,739,998  |  |  |  |  |  |
| \$1,842,072  |  |  |  |  |  |
| \$1,401,080  |  |  |  |  |  |
| \$986,463    |  |  |  |  |  |
| \$675,000    |  |  |  |  |  |
| \$108,174    |  |  |  |  |  |
| \$0          |  |  |  |  |  |
| \$17,427,230 |  |  |  |  |  |