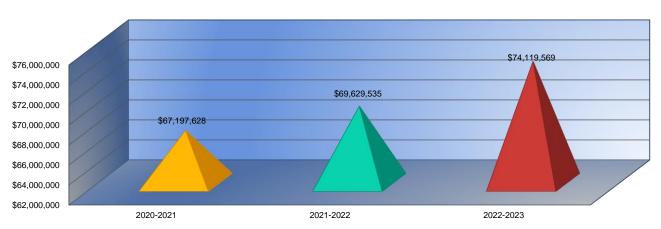

#### **Summary of Total Expenditures by Function (All Funds)**

|                                                      | 2020-2021<br>Actual | % of<br>Total | 2021-2022    | % of<br>Total | %<br>Change | 2022-2023    | % of<br>Total | %<br>Change |
|------------------------------------------------------|---------------------|---------------|--------------|---------------|-------------|--------------|---------------|-------------|
|                                                      |                     |               | Actual       |               | Change      | Budget       |               |             |
| Instruction                                          | \$6,513,984         | 50%           | \$7,634,301  | 63%           | 17%         | \$9,194,202  | 53%           | 20%         |
| Student Support Services                             | \$451,242           | 3%            | \$369,867    | 3%            | -18%        | \$840,698    | 5%            | 127%        |
| Instructional Support Services                       | \$170,924           | 1%            | \$193,164    | 2%            | 13%         | \$639,543    | 4%            | 231%        |
| Administration & Support                             | \$1,282,150         | 10%           | \$1,305,310  | 11%           | 2%          | \$1,739,998  | 10%           | 33%         |
| Operations & Maintenance                             | \$952,099           | 7%            | \$1,005,220  | 8%            | 6%          | \$1,842,072  | 11%           | 83%         |
| Transportation                                       | \$516,769           | 4%            | \$814,896    | 7%            | 58%         | \$1,401,080  | 8%            | 72%         |
| Food Services                                        | \$602,699           | 5%            | \$721,372    | 6%            | 20%         | \$986,463    | 6%            | 37%         |
| Capital Improvements                                 | \$2,303,234         | 18%           | \$0          | 0%            | -100%       | \$675,000    | 4%            | 0%          |
| Debt Services                                        | \$157,944           | 1%            | \$133,819    | 1%            | -15%        | \$108,174    | 1%            | -19%        |
| Other Costs                                          | \$0                 | 0%            | \$0          | 0%            | 0%          | \$0          | 0%            | 0%          |
| Total Expenditures <sup>1</sup>                      | 12,951,045          | 100%          | \$12,177,949 | 100%          | -6%         | \$17,427,230 | 100%          | 43%         |
| Amount per Pupil                                     | \$17,165            |               | \$16,248     |               | -5%         | \$21,730     |               | 34%         |
| Current Expenditures <sup>2</sup>                    | \$10,875,824        | 100%          | \$11,806,787 | 100%          | 9%          | \$14,879,935 | 100%          | 26%         |
| Amount per Pupil                                     | \$14,415            |               | \$15,753     |               | 9%          | \$18,554     |               | 18%         |
| Percent of Expenditures for Instruction <sup>3</sup> |                     |               |              |               |             |              |               |             |
| Total Expenditures                                   | \$6,446,168         | 50%           | \$7,263,139  | 60%           | 10%         | \$8,776,907  | 50%           | -10%        |
| Current Expenditures                                 | \$6,446,168         | 59%           | \$7,263,139  | 62%           | 3%          | \$8,776,907  | 59%           | -3%         |