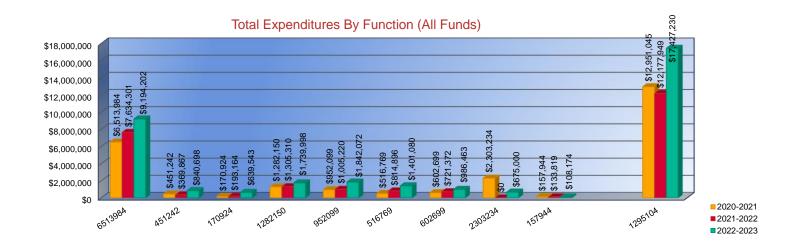

#### **Total Expenditures By Function (All Funds)**

| Instruction                     |
|---------------------------------|
| Student Support                 |
| Instructional Support           |
| Administration & Support        |
| Operations & Maintenance        |
| Transportation                  |
| Food Services                   |
| Capital Improvements            |
| Debt Services                   |
| Other Costs                     |
| Total Expenditures <sup>1</sup> |

| 2020-2021<br>Actual |
|---------------------|
| \$6,513,984         |
| \$451,242           |
| \$170,924           |
| \$1,282,150         |
| \$952,099           |
| \$516,769           |
| \$602,699           |
| \$2,303,234         |
| \$157,944           |
| \$0                 |
| \$12,951,045        |

| 2021-2022    |
|--------------|
| Actual       |
| \$7,634,301  |
| \$369,867    |
| \$193,164    |
| \$1,305,310  |
| \$1,005,220  |
| \$814,896    |
| \$721,372    |
| \$0          |
| \$133,819    |
| \$0          |
| \$12,177,949 |

| 2022-2023    |  |  |  |  |  |
|--------------|--|--|--|--|--|
|              |  |  |  |  |  |
| Budget       |  |  |  |  |  |
| \$9,194,202  |  |  |  |  |  |
| \$840,698    |  |  |  |  |  |
| \$639,543    |  |  |  |  |  |
| \$1,739,998  |  |  |  |  |  |
| \$1,842,072  |  |  |  |  |  |
| \$1,401,080  |  |  |  |  |  |
| \$986,463    |  |  |  |  |  |
| \$675,000    |  |  |  |  |  |
| \$108,174    |  |  |  |  |  |
| \$0          |  |  |  |  |  |
| \$17,427,230 |  |  |  |  |  |

1. Funds Included: (06) General, (07) Federal Funds, (08) Supplemental General, (10) Adult Education, (11) Preschool-Aged At-Risk, (12) Adult Supplemental Education, (13) At Risk (K-12), (14) Bilingual Education, (15) Virtual Education, (16) Capital Outlay, (18) Driver Education, (22) Extraordinary School Program, (26) Professional Development, (28) Parent Education, (29) Summer School, (30) Special Education, (34) Career and Postsecondary Education, (35) Gifts & Grants, (42) Special Liability Expense, (44) School Retirement, (51) KPERS Special Retirement Contribution, (53) Contingency Reserve, (55) Textbook & Student Material Revolving, (56) Activity Fund, (62) Bond & Interest #1, (63) Bond & Interest #2, (66) No-Fund Warrant, (67) Special Assessment, and (78) Special Education Coop Fund.