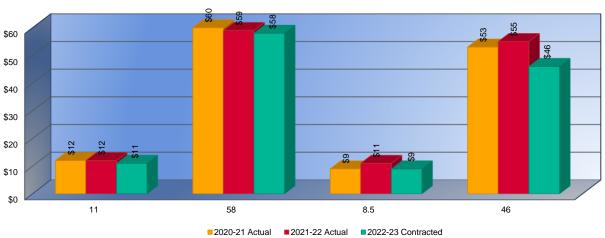

ers; All Other Teachers.

Other Certified (Licensed) Personnel: Part-Time Teachers; Library Media Specialists; School Counselors; Clinical or School Psychologists; Speech Pathologists; Audiologists; Nurses (RN); Social Workers.

\*\*Attendance Services Staff; Library Media Aides; Security Officers; Regular Education Teacher Aides; Secretarial/Clerical; Special Education Paraprofessionals; Nurses Classified Personnel: (LPN); Food Service Workers; Custodians; Bus Drivers.

Substitutes/Temporary: \*\*Substitute Teachers, Rule 10 Coaches, Coaching Assistants and other short term temporary help.

Total Salary: Report total salary including employee reduction plans\*\*\*, supplemental, extra pay for summer school, and board paid fringe benefits (employer paid)\*\*\*\*.

## **Average Salaries**



<sup>\*</sup>FTE for Certified Administrators, Teachers and Other Certified (Licensed) Personnel is defined by the local school board. Generally FTE for teachers with a 9-10 month contract should be reported as 1.0; FTE for Principals with a 10-12 month contract should be reported as 1.0; FTE for Superintendents with a 12 month contract should be reported as 1.0.

<sup>\*\*</sup>FTE of 1.0 for Non-Certified Administrators, Classified Personnel and Substitutes/Temporary should be based upon 2,080 hours.

<sup>\*\*\*</sup>Employee reduction plans include benefits received by employees under a Section 125 Salary Reduction Agreement. Does not include social security, workers' compensation, and unemployment insurance.

<sup>\*\*\*\*</sup>Board paid fringe benefits (employer paid) include grou