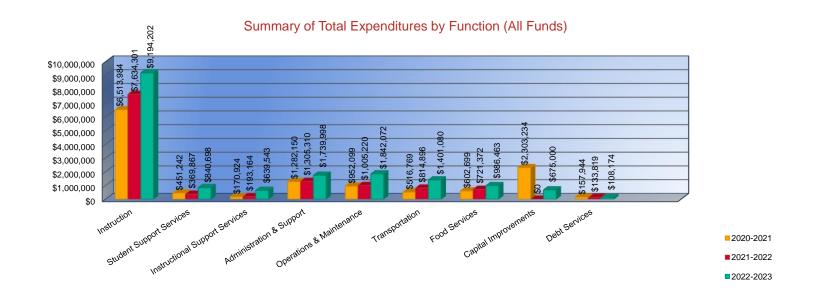

#### **Summary of Total Expenditures by Function (All Funds)**

|                                                      | 2020-2021<br>Actual | % of<br>Total | 2021-2022    | % of<br>Total | %<br>Change | 2022-2023    | % of<br>Total | %<br>Change |
|------------------------------------------------------|---------------------|---------------|--------------|---------------|-------------|--------------|---------------|-------------|
|                                                      |                     |               | Actual       |               | Change      | Budget       |               |             |
| Instruction                                          | \$6,513,984         | 50%           | \$7,634,301  | 63%           | 17%         | \$9,194,202  | 53%           | 20%         |
| Student Support Services                             | \$451,242           | 3%            | \$369,867    | 3%            | -18%        | \$840,698    | 5%            | 127%        |
| Instructional Support Services                       | \$170,924           | 1%            | \$193,164    | 2%            | 13%         | \$639,543    | 4%            | 231%        |
| Administration & Support                             | \$1,282,150         | 10%           | \$1,305,310  | 11%           | 2%          | \$1,739,998  | 10%           | 33%         |
| Operations & Maintenance                             | \$952,099           | 7%            | \$1,005,220  | 8%            | 6%          | \$1,842,072  | 11%           | 83%         |
| Transportation                                       | \$516,769           | 4%            | \$814,896    | 7%            | 58%         | \$1,401,080  | 8%            | 72%         |
| Food Services                                        | \$602,699           | 5%            | \$721,372    | 6%            | 20%         | \$986,463    | 6%            | 37%         |
| Capital Improvements                                 | \$2,303,234         | 18%           | \$0          | 0%            | -100%       | \$675,000    | 4%            | 0%          |
| Debt Services                                        | \$157,944           | 1%            | \$133,819    | 1%            | -15%        | \$108,174    | 1%            | -19%        |
| Other Costs                                          | \$0                 | 0%            | \$0          | 0%            | 0%          | \$0          | 0%            | 0%          |
| Total Expenditures <sup>1</sup>                      | 12,951,045          | 100%          | \$12,177,949 | 100%          | -6%         | \$17,427,230 | 100%          | 43%         |
| Amount per Pupil                                     | \$17,165            |               | \$16,248     |               | -5%         | \$21,730     |               | 34%         |
| Current Expenditures <sup>2</sup>                    | \$10,875,824        | 100%          | \$11,806,787 | 100%          | 9%          | \$14,879,935 | 100%          | 26%         |
| Amount per Pupil                                     | \$14,415            |               | \$15,753     |               | 9%          | \$18,554     |               | 18%         |
| Percent of Expenditures for Instruction <sup>3</sup> |                     |               |              |               |             |              |               |             |
| Total Expenditures                                   | \$6,446,168         | 50%           | \$7,263,139  | 60%           | 10%         | \$8,776,907  | 50%           | -10%        |
| Current Expenditures                                 | \$6,446,168         | 59%           | \$7,263,139  | 62%           | 3%          | \$8,776,907  | 59%           | -3%         |

<sup>1.</sup> Funds Included: (06) General, (07) Federal Funds, (08) Supplemental General, (10) Adult Education, (11) Preschool-Aged At-Risk, (12) Adult Supplemental Education, (13) At Risk (K-12), (14) Bilingual Education, (15) Virtual Education, (16) Capital Outlay, (18) Driver Education, (22) Extraordinary School Program, (26) Professional Development, (28) Parent Education, (29) Summer School, (30) Special Education, (34) Career and Postsecondary Education, (35) Gifts & Grants, (42) Special Liability Expense, (44) School Retirement, (51) KPERS Special Retirement Contribution, (53) Contingency Reserve, (55) Textbook & Student Material Revolving, (56) Activity Fund, (62) Bond & Interest #1, (63) Bond & Interest #2, (66) No-Fund Warrant, (67) Special Assessment, and (78) Special Education Coop Fund.

- 2. Current Expenditures excludes Capital Outlay (Code 16) and Bond Debt expenditures (Code 62 & 63)
- 3. Instruction excludes Capital Outlay (Code 16) and Bond Debt expenditures (Code 62 & 63)

Functions Included: Instruction (1000), Student Support Services (2100), Instructional Support Services (2200), Administration & Support (2300, 2400, 2500),

Operations & Maintenance (2600), Transportation (2700), Food Service (3100), Other Costs (2900, 3300), Capital Improvements (4000),

Debt Services (5100) and Transfers (5200)