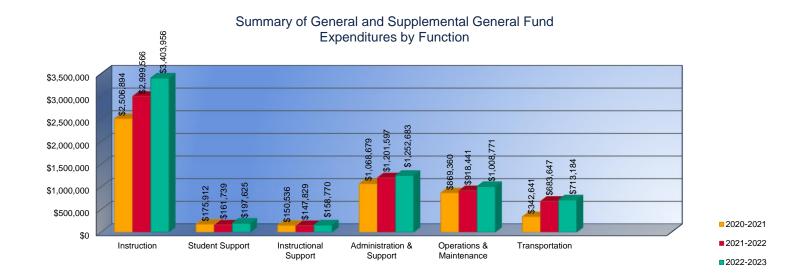

### Summary of General and Supplemental General Fund Expenditures by Function\*

|                          |             | %     |             | %     |        |             | %     |        |
|--------------------------|-------------|-------|-------------|-------|--------|-------------|-------|--------|
|                          | 2020-2021   | of    | 2021-2022   | of    | %      | 2022-2023   | of    | %      |
|                          | Actual      | Total | Actual      | Total | Change | Budget      | Total | Change |
| Instruction              | \$2,506,894 | 49%   | \$2,999,566 | 49%   | 20%    | \$3,403,956 | 51%   | 13%    |
| Student Support          | \$175,912   | 3%    | \$161,739   | 3%    | -8%    | \$197,625   | 3%    | 22%    |
| Instructional Support    | \$150,536   | 3%    | \$147,829   | 2%    | -2%    | \$158,770   | 2%    | 7%     |
| Administration & Support | \$1,068,679 | 21%   | \$1,201,597 | 20%   | 12%    | \$1,252,683 | 19%   | 4%     |
| Operations & Maintenance | \$869,360   | 17%   | \$918,441   | 15%   | 6%     | \$1,008,771 | 15%   | 10%    |
| Transportation           | \$342,641   | 7%    | \$683,647   | 11%   | 100%   | \$713,184   | 11%   | 4%     |
| Capital Improvements     | \$0         | 0%    | \$0         | 0%    | 0%     | \$0         | 0%    | 0%     |
| Other Costs              | \$0         | \$0   | \$0         | \$0   | 0%     | \$0         | 0%    | 0%     |
| Total Expenditures       | \$5,114,022 | 100%  | \$6,112,819 | 100%  | 20%    | \$6,734,989 | 100%  | 10%    |
| Amount per Pupil         | \$6,778     |       | \$8,156     |       | 20%    | \$8,398     |       | 3%     |

<sup>\*</sup>The Summary of General and Supplemental General Fund Expenditures by Function comes from pages 6-13 and is the sum of the "General Fund" and "Supplemental General Fund" line items.