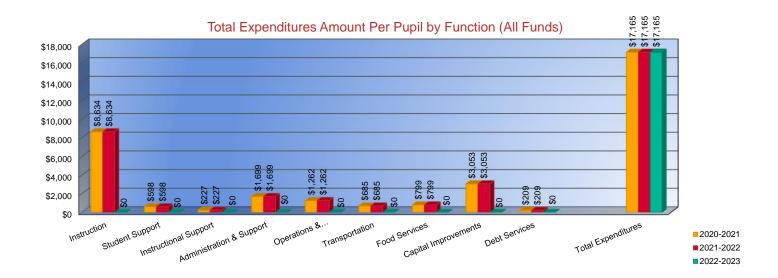

#### **Total Expenditures Amount Per Pupil by Function (All Funds)**

| Instruction                     |
|---------------------------------|
| Student Support                 |
| Instructional Support           |
| Administration & Support        |
| Operations & Maintenance        |
| Transportation                  |
| Food Services                   |
| Capital Improvements            |
| Debt Services                   |
| Other Costs                     |
| Total Expenditures <sup>1</sup> |
| Enrollment (FTE) <sup>2</sup>   |

| 2020-2021 |          |
|-----------|----------|
|           |          |
| Actual    |          |
|           | \$8,634  |
|           | \$598    |
|           | \$227    |
|           | \$1,699  |
|           | \$1,262  |
|           | \$685    |
|           | \$799    |
|           | \$3,053  |
|           | \$209    |
|           | \$0      |
|           | \$17,165 |
|           | 754.5    |

| 2021-2022<br>Actual |          |
|---------------------|----------|
|                     | \$10,186 |
|                     | \$493    |
|                     | \$258    |
|                     | \$1,742  |
|                     | \$1,341  |
|                     | \$1,087  |
|                     | \$962    |
|                     | \$0      |
|                     | \$179    |
|                     | \$0      |
|                     | \$16,248 |
|                     | 749.5    |

| 2022-2023   |
|-------------|
| Budget      |
| 11464.09227 |
| \$1,048     |
| \$797       |
| \$2,170     |
| \$2,297     |
| \$1,747     |
| \$1,230     |
| \$842       |
| \$135       |
| \$0         |
| \$21,730    |
| 802.0       |

1. Funds Included: (06) General, (07) Federal Funds, (08) Supplemental General, (10) Adult Education, (11) Preschool-Aged At-Risk, (12) Adult Supplemental Education, (13) At Risk (K-12), (14) Bilingual Education, (15) Virtual Education, (16) Capital Outlay, (18) Driver Education, (22) Extraordinary School Program, (26) Professional Development, (28) Parent Education, (29) Summer School, (30) Special Education, (34) Career and Postsecondary Education, (35) Gifts & Grants, (42) Special Liability Expense, (44) School Retirement, (51) KPERS Special Retirement Contribution, (53) Contingency Reserve, (55) Textbook & Student Material Revolving, (56) Activity Fund, (62) Bond & Interest #1, (63) Bond & Interest #2, (66) No-Fund Warrant, (67) Special Assessment, and (78) Special Education Coop Fund.