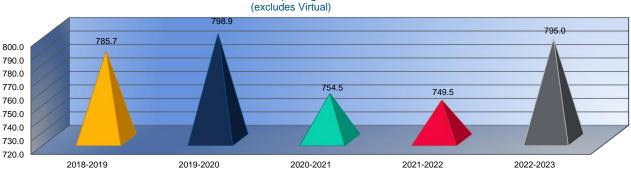

| 2020-2021 |          |
|-----------|----------|
|           |          |
| Actual    |          |
|           | \$8,634  |
|           | \$598    |
|           | \$227    |
|           | \$1,699  |
|           | \$1,262  |
|           | \$685    |
|           | \$799    |
|           | \$3,053  |
|           | \$209    |
|           | \$0      |
|           | \$17,165 |
|           | 754.5    |

| 2021-2022<br>Actual |          |
|---------------------|----------|
|                     | \$10,186 |
|                     | \$493    |
|                     | \$258    |
|                     | \$1,742  |
|                     | \$1,341  |
|                     | \$1,087  |
|                     | \$962    |
|                     | \$0      |
|                     | \$179    |
|                     | \$0      |
|                     | \$16,248 |
|                     | 749.5    |

| 2022-2023   |
|-------------|
| Budget      |
| 11464.09227 |
| \$1,048     |
| \$797       |
| \$2,170     |
| \$2,297     |
| \$1,747     |
| \$1,230     |
| \$842       |
| \$135       |
| \$0         |
| \$21,730    |
| 802.0       |